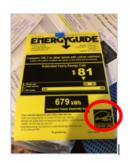

#### Either

*Easiest:* The yellow Energy Guide label that shows Energy Star logo\*. In the example on right, the Energy Star logo is circled in red on the label's bottom-right corner. Energy Guides missing the Energy Star logo **are not** Energy Star certified.